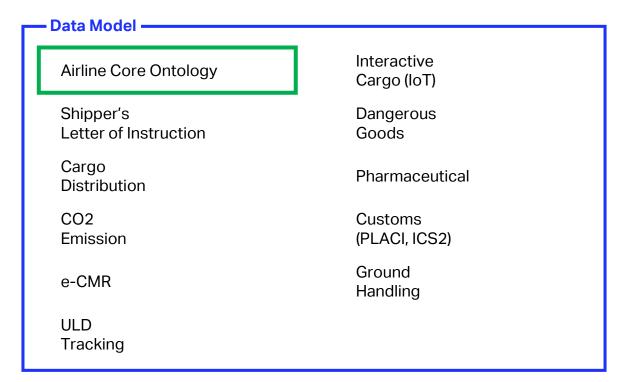

## **ONE** Record node expansion

### - Pilot Description

- Integration between a 1R hub and 1R server (CCN/SIN forwarder communities QR)
- Scope sharing of data elements related to MAWB, House Manifest, HAWB, shipment event updates.
- Include IATA defined 1R API security and access control features

#### **Pilot Participants**







**Pilot Project Tag Line** 

"One Record - be part of digital change"

## **ONE** Record node expansion









# **Flow Diagram**



#### Note:

- Assumption origin GHA is not one record compliant
- QAS is Qatar Aviation Services Qatar Airways Doha HUB ground handling partner
- QR Forwarder Customers hosted by CCN ONE Record Hub may or may not be one record compliant