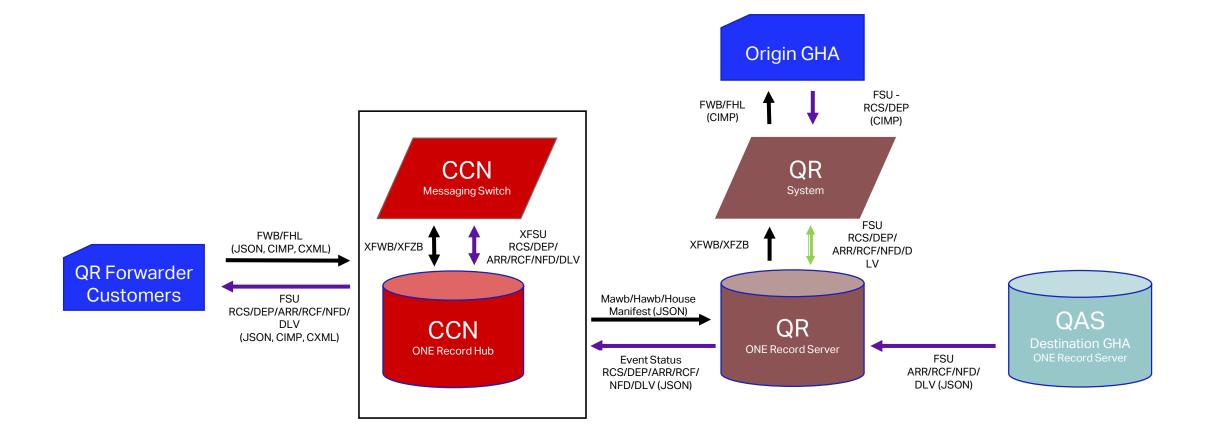

# **Flow Diagram**

#### Note:

- Assumption origin GHA is not one record compliant
- QAS is Qatar Aviation Services Qatar Airways Doha HUB ground handling partner
- QR Forwarder Customers hosted by CCN ONE Record Hub may or may not be one record compliant