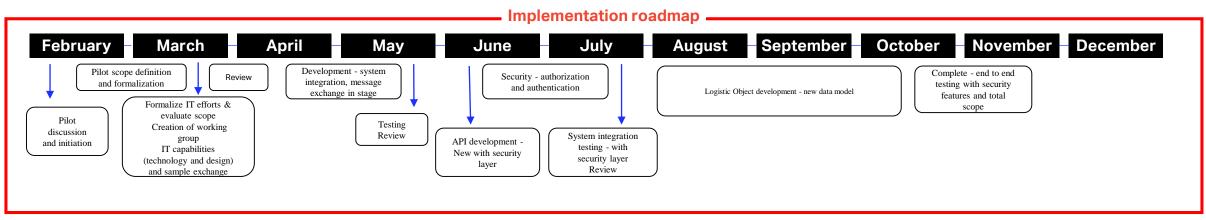

## **ONE** Record node expansion

### - Pilot Description

- Integration between a 1R hub and 1R server (CCN/SIN forwarder communities QR)
- Scope sharing of data elements related to MAWB, House Manifest, HAWB, shipment event updates.
- Include IATA defined 1R API security and access control features

#### **Pilot Participants**







**Pilot Project Tag Line** 

"One Record - be part of digital change"

## **ONE** Record node expansion









# **Flow Diagram**



#### Note:

- Assumption origin GHA is not one record compliant
- QAS is Qatar Aviation Services Qatar Airways Doha HUB ground handling partner
- QR Forwarder Customers hosted by CCN ONE Record Hub may or may not be one record compliant