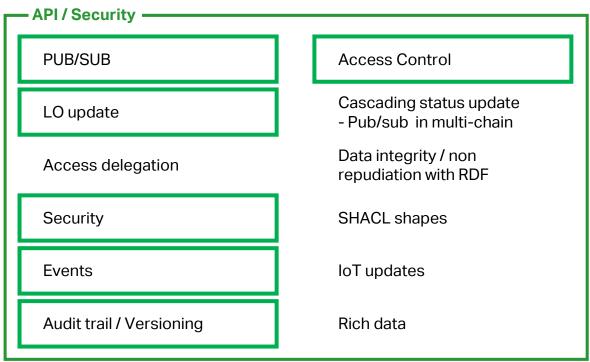

## **ONE** Record node expansion

### - Pilot Description

- Integration between a 1R hub and 1R server (CCN/SIN forwarder communities QR)
- Scope sharing of data elements related to MAWB, House Manifest, HAWB, shipment event updates.
- Include IATA defined 1R API security and access control features

#### **Pilot Participants**







**Pilot Project Tag Line** 

"One Record - be part of digital change"

## **ONE** Record node expansion









# **Flow Diagram**



#### Note:

- Assumption origin GHA is not one record compliant
- QAS is Qatar Aviation Services Qatar Airways Doha HUB ground handling partner
- QR Forwarder Customers hosted by CCN ONE Record Hub may or may not be one record compliant